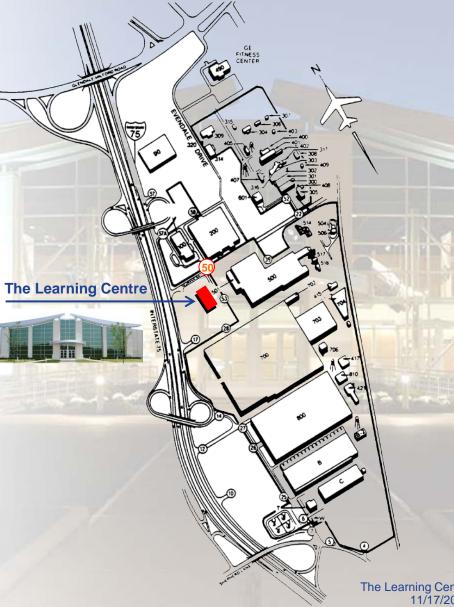

#### Traveling south on I-75, from I-275

Take Exit 14 (Woodlawn/Evendale Exit), continue south following the Neumann Way signs across the I-75 over-pass. By-pass Gates 14 and 17 and follow Neumann Way which allows access to the Learning Centre through Gate 50.

### **Traveling north on I-75**

Take Exit 13 (Lincoln Heights/Shepherd Lane), continue north and follow the Neumann Way signs which will take you in front of the GE plant. By-pass Gate 17 and follow Neumann Way which allows access to the Learning Centre through Gate 50.