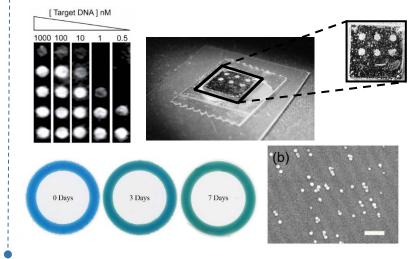

### **Scope of Projects**

 Translate biomolecular recognition events into visual macroscopic responses for assessment of biomolecules and biomedical device adherence