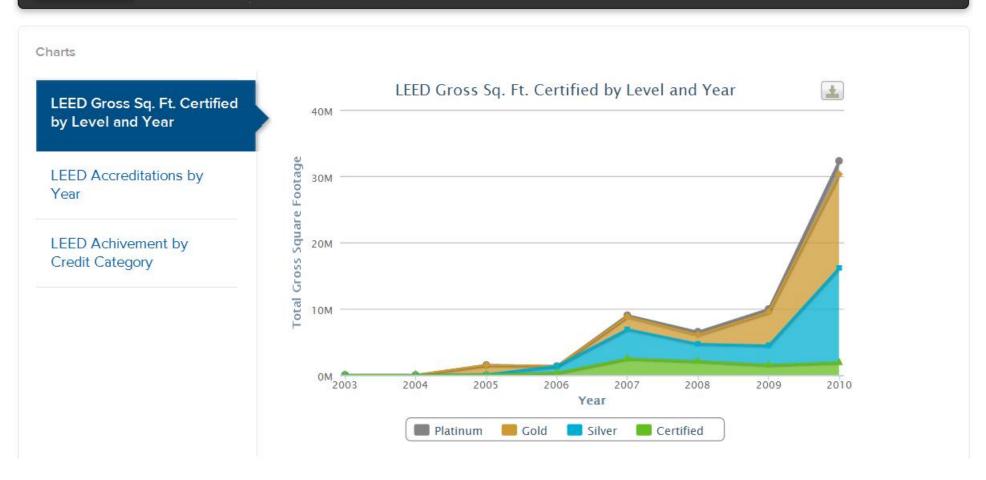

ore GBIG Apps



GBIG Explorer (>)

Explore over 250 green buildings in the



GBIG Analyst 🕟

Navigate a map displaying nearby LEED



GBIG DC Regional Pilot 🕞



Information technology that provides a view

## Explore











222 Merchandise Mart Plaza Chicago IL 60654



#### **Project Details**

Building Footprint: 280000

Project Type: Commercial Office, Restaurant,

Retail

Context: Urban

Owner Type: Profit Org.

Occupant Type: Mixed Occupancy

Percent New: 0

Building Type: undefined

Property Area: 4200000

Undisturbed Site: 0

Surface Parking: 0

Street Parking: 341

I and Engla Project data courtesy of









## Connect

## Data Anchor







Cities & Neighborhoods | Why It Matters | How It Works | Add Walk Score to Your Site | Blog



## Compare



#### Chicago, Illinois





Home > United States > Illinois > Chicago



| THE DOVOTAGE OF THE PARTY OF TH |                               |                               |
|--------------------------------------------------------------------------------------------------------------------------------------------------------------------------------------------------------------------------------------------------------------------------------------------------------------------------------------------------------------------------------------------------------------------------------------------------------------------------------------------------------------------------------------------------------------------------------------------------------------------------------------------------------------------------