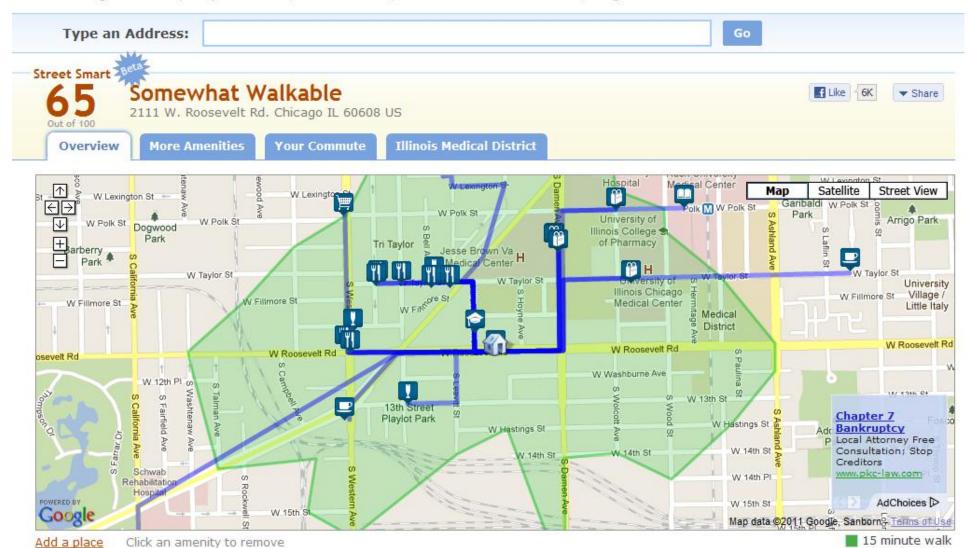

#### FBI Regional Office

USAA Real Estate Company
2111 W. Roosevelt Rd.
Chicago, IL 60608
US

| CATEGORY                        | POINTS | RANKING ? |
|---------------------------------|--------|-----------|
| Energy and<br>Atmosphere        | 25/30  |           |
| Materials and<br>Resources      | 10/14  | <b>V</b>  |
| Indoor Environmental<br>Quality | 17/19  |           |
| Sustainable Sites               | 8/12   | <b>V</b>  |
| Water Efficiency                | 7/10   | V         |
| Innovation in<br>Operations     | 7/7    |           |
| Total                           | 74     |           |