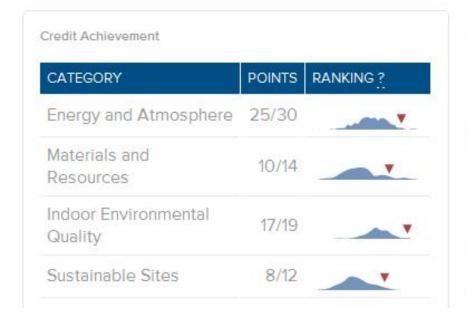

#### FBI Regional Office

USAA Real Estate Company
2111 W. Roosevelt Rd.
Chicago, IL 60608
US

| CATEGORY                        | POINTS | RANKING ? |
|---------------------------------|--------|-----------|
| Energy and<br>Atmosphere        | 25/30  |           |
| Materials and<br>Resources      | 10/14  | <b>V</b>  |
| Indoor Environmental<br>Quality | 17/19  |           |
| Sustainable Sites               | 8/12   | <b>V</b>  |
| Water Efficiency                | 7/10   | V         |
| Innovation in<br>Operations     | 7/7    |           |
| Total                           | 74     |           |