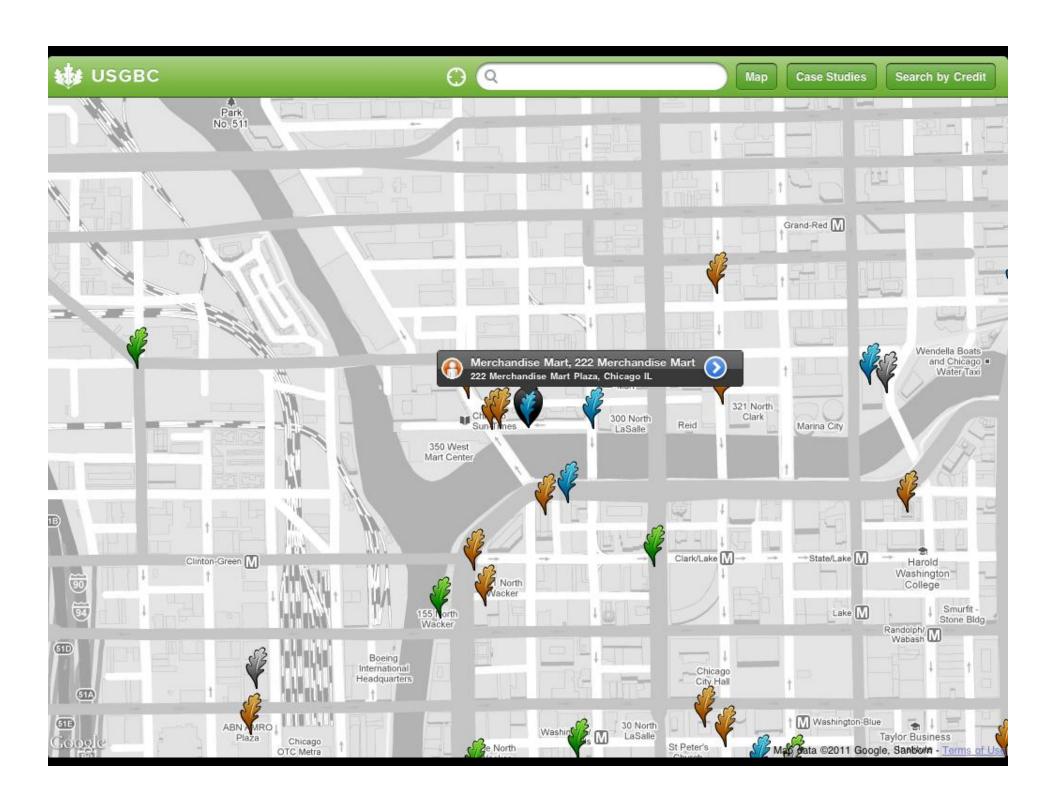

## Explore

222 Merchandise Mart Plaza Chicago IL 60654

#### **Project Details**

Building Footprint: 280000

Project Type: Commercial Office, Restaurant,

Retail

Context: Urban

Owner Type: Profit Org.

Occupant Type: Mixed Occupancy

Percent New: 0