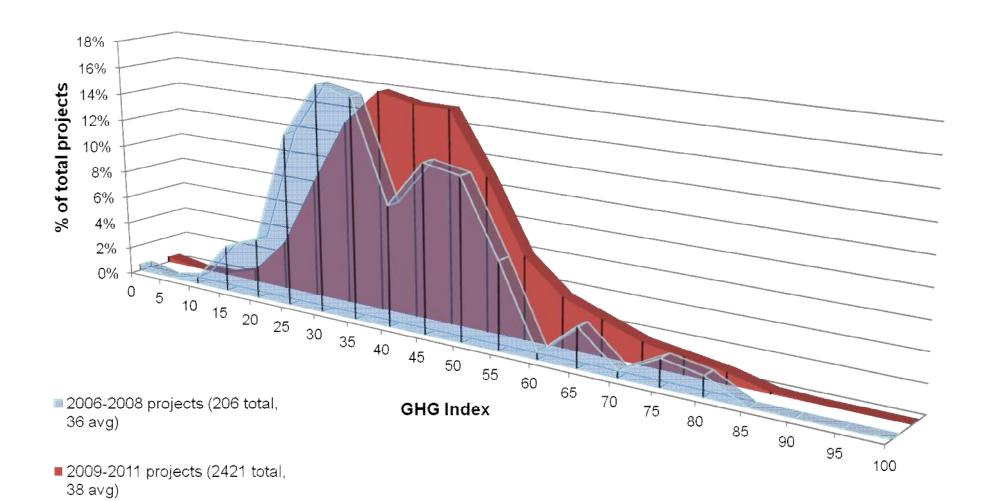

#### GHG Index for LEED-NC v2.x Projects

# GHG Index for LEED-NC v2.x Projects Component 1: Sustainable Sites