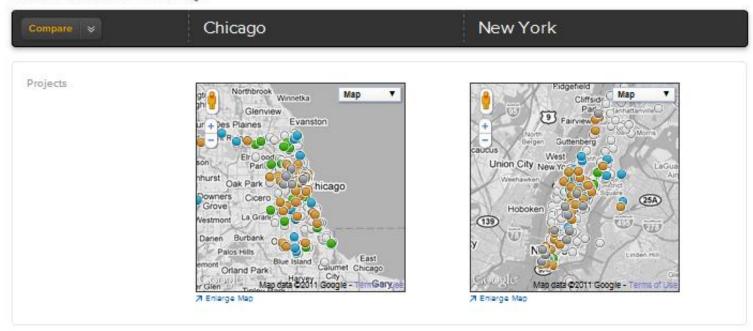

## Compare

#### Chicago, Illinois

Home > United States > Illinois > Chicago

| THE DOVOTAGE OF THE PARTY OF TH |                               |                               |
|--------------------------------------------------------------------------------------------------------------------------------------------------------------------------------------------------------------------------------------------------------------------------------------------------------------------------------------------------------------------------------------------------------------------------------------------------------------------------------------------------------------------------------------------------------------------------------------------------------------------------------------------------------------------------------------------------------------------------------------------------------------------------------------------------------------------------------------------------------------------------------------------------------------------------------------------------------------------------------------------------------------------------------------------------------------------------------------------------------------------------------------------------------------------------------------------------------------------------------------------------------------------------------------------------------------------------------------------------------------------------------------------------------------------------------------------------------------------------------------------------------------------------------------------------------------------------------------------------------------------------------------------------------------------------------------------------------------------------------------------------------------------------------------------------------------------------------------------------------------------------------------------------------------------------------------------------------------------------------------------------------------------------------------------------------------------------------------------------------------------------------|-------------------------------|-------------------------------|
| ENERGY STAR® Buildings & Plants                                                                                                                                                                                                                                                                                                                                                                                                                                                                                                                                                                                                                                                                                                                                                                                                                                                                                                                                                                                                                                                                                                                                                                                                                                                                                                                                                                                                                                                                                                                                                                                                                                                                                                                                                                                                                                                                                                                                                                                                                                                                                                | 98 (34.37)                    | 99 (11.8)                     |
| , 14110                                                                                                                                                                                                                                                                                                                                                                                                                                                                                                                                                                                                                                                                                                                                                                                                                                                                                                                                                                                                                                                                                                                                                                                                                                                                                                                                                                                                                                                                                                                                                                                                                                                                                                                                                                                                                                                                                                                                                                                                                                                                                                                        |                               |                               |
| Population (2009 est.)                                                                                                                                                                                                                                                                                                                                                                                                                                                                                                                                                                                                                                                                                                                                                                                                                                                                                                                                                                                                                                                                                                                                                                                                                                                                                                                                                                                                                                                                                                                                                                                                                                                                                                                                                                                                                                                                                                                                                                                                                                                                                                         | 2.851 Million                 | 8.39.2 Million                |
| USGBC Member Employees                                                                                                                                                                                                                                                                                                                                                                                                                                                                                                                                                                                                                                                                                                                                                                                                                                                                                                                                                                                                                                                                                                                                                                                                                                                                                                                                                                                                                                                                                                                                                                                                                                                                                                                                                                                                                                                                                                                                                                                                                                                                                                         | 139,900 (49,070)              | 461,300 (54,980)              |
|                                                                                                                                                                                                                                                                                                                                                                                                                                                                                                                                                                                                                                                                                                                                                                                                                                                                                                                                                                                                                                                                                                                                                                                                                                                                                                                                                                                                                                                                                                                                                                                                                                                                                                                                                                                                                                                                                                                                                                                                                                                                                                                                | 620.00                        | 202-02-02-0                   |
| USGBC Members                                                                                                                                                                                                                                                                                                                                                                                                                                                                                                                                                                                                                                                                                                                                                                                                                                                                                                                                                                                                                                                                                                                                                                                                                                                                                                                                                                                                                                                                                                                                                                                                                                                                                                                                                                                                                                                                                                                                                                                                                                                                                                                  | 264 (92.59)                   | 359 (42.78)                   |
| Government Owned LEED                                                                                                                                                                                                                                                                                                                                                                                                                                                                                                                                                                                                                                                                                                                                                                                                                                                                                                                                                                                                                                                                                                                                                                                                                                                                                                                                                                                                                                                                                                                                                                                                                                                                                                                                                                                                                                                                                                                                                                                                                                                                                                          | 2.45 C Million (95 C 000)     | 102 500 12 2501               |
| Certified Gross Sq. Ft                                                                                                                                                                                                                                                                                                                                                                                                                                                                                                                                                                                                                                                                                                                                                                                                                                                                                                                                                                                                                                                                                                                                                                                                                                                                                                                                                                                                                                                                                                                                                                                                                                                                                                                                                                                                                                                                                                                                                                                                                                                                                                         | 2.466 Million (865,000)       | 103,600 (12,350)              |
| LEED Certified Gross Sq. Ft                                                                                                                                                                                                                                                                                                                                                                                                                                                                                                                                                                                                                                                                                                                                                                                                                                                                                                                                                                                                                                                                                                                                                                                                                                                                                                                                                                                                                                                                                                                                                                                                                                                                                                                                                                                                                                                                                                                                                                                                                                                                                                    | 63.62 Million (22.31 Million) | 39.65 Million (4.724 Million) |
| USGBC Member Revenue                                                                                                                                                                                                                                                                                                                                                                                                                                                                                                                                                                                                                                                                                                                                                                                                                                                                                                                                                                                                                                                                                                                                                                                                                                                                                                                                                                                                                                                                                                                                                                                                                                                                                                                                                                                                                                                                                                                                                                                                                                                                                                           |                               |                               |
| (\$/yr)                                                                                                                                                                                                                                                                                                                                                                                                                                                                                                                                                                                                                                                                                                                                                                                                                                                                                                                                                                                                                                                                                                                                                                                                                                                                                                                                                                                                                                                                                                                                                                                                                                                                                                                                                                                                                                                                                                                                                                                                                                                                                                                        | 14.85 Billion (5.207 Billion) | 36.76 Billion (4.38 Billion)  |
| LEED Professsionals                                                                                                                                                                                                                                                                                                                                                                                                                                                                                                                                                                                                                                                                                                                                                                                                                                                                                                                                                                                                                                                                                                                                                                                                                                                                                                                                                                                                                                                                                                                                                                                                                                                                                                                                                                                                                                                                                                                                                                                                                                                                                                            | 3,788 (1,329)                 | 4,044 (481.9)                 |