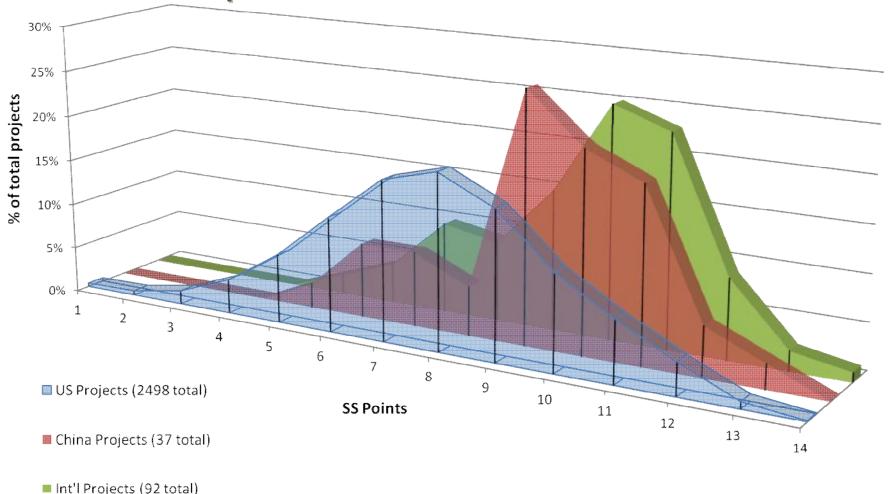

|
| Innovation in<br>Operations     | 7/7    |           |
| Total                           | 74     |           |

Distribution of performance across the market



| CATEGORY                        | POINTS | RANKING ? |
|---------------------------------|--------|-----------|
| Energy and<br>Atmosphere        | 1/17   | <b>V</b>  |
| Materials and Resources         | 7/13   |           |
| Indoor Environmental<br>Quality | 5/15   | <b>V</b>  |
| Sustainable Sites               | 7/14   |           |
| Water Efficiency                | 2/5    | V         |
| Innovation in Design            | 5/5    |           |
| Total                           | 27     |           |

#### GHG Index for LEED-NC v2.x Projects



# GHG Index for LEED-NC v2.x Projects Component 1: Sustainable Sites



# GHG Index for LEED-NC v2.x Projects Component 2: Energy & Atmosphere





Explore
Green Building Information
Gateway www.gbig.org

Contact
Chris Pyke cpyke@usgbc.org
VP Research
US Green Building Council