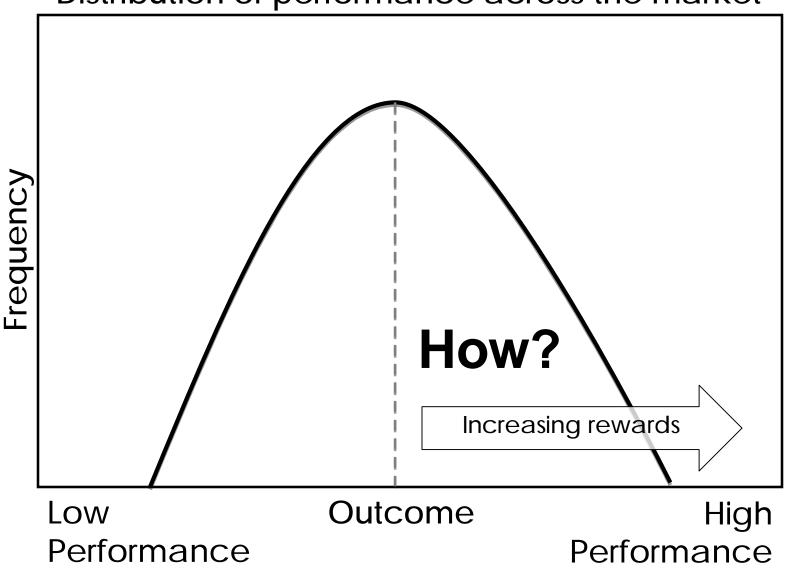

| 3,788 (1,329)                 | 4,044 (481.9)                 |

## Benchmark

Distribution of performance across the market



#### FBI Regional Office

USAA Real Estate Company
2111 W. Roosevelt Rd.
Chicago, IL 60608
US









| CATEGORY                        | POINTS | RANKING ? |
|---------------------------------|--------|-----------|
| Energy and<br>Atmosphere        | 25/30  |           |
| Materials and<br>Resources      | 10/14  | <b>V</b>  |
| Indoor Environmental<br>Quality | 17/19  |           |
| Sustainable Sites               | 8/12   | <b>V</b>  |
| Water Efficiency                | 7/10   | V         |
| Innovation in<br>Operations     | 7/7    |           |
| Total                           | 74     |           |

Distribution of performance across the market



| CATEGORY                        | POINTS | RANKING ? |
|---------------------------------|--------|-----------|
| Energy and<br>At