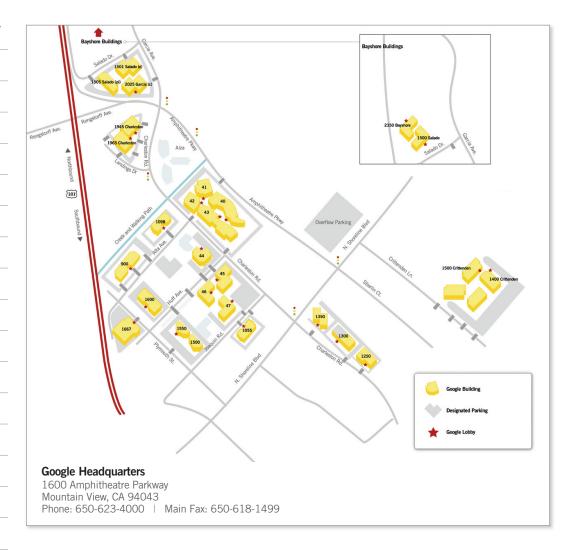

## Directions to Google Headquarters

1600 Amphitheatre Parkway Buildings 40, 41, 42, 43

1965 Charleston Road Building 1965

1945 Charleston Road Building 1945

1625 Charleston Road Building 44

1585 Charleston Road Building 45

1565 Charleston Road Building 46

1545 Charleston Road Building 47

1350 Charleston Road Building 1350

1300 Charleston Road Building 1300

1250 Charleston Road Building 1250

2025 Garcia Drive Building C

1505 Salado Drive Building pi

1501 Salado Drive Building e

1500 Salado Drive Building SAL 3

900 Alta Avenue Building 900

1098 Alta Avenue Building 1098

1500 Plymouth Street Building 1500

1550 Plymouth Street Building 1550

1600 Plymouth Street Building 1600

1667 Plymouth Street Building 1667

2350 Bayshore Building 2350

1400 Crittendon Lane Building CL4

1500 Crittendon Lane Building CL5

1055 Joaquin Road Building 1055