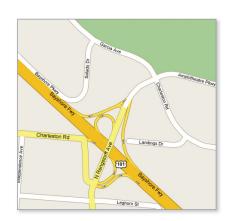

## How to get to 1600 Amphitheatre Parkway

## **Driving Directions from the North**

Take 101 South Exit Rengstorff Ave.

Turn Right onto Rengstorff from the off-ramp Turn Right onto Charleston

## **Driving Directions from the South**

Take 101 North Exit at Amphitheatre Parkway Turn Right onto Charleston