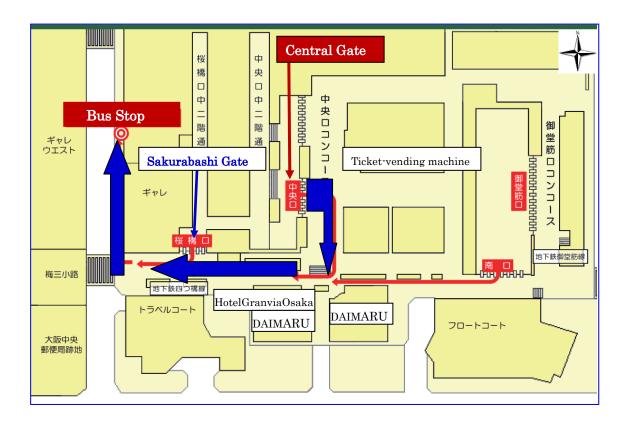

## JR Osaka 1F

Please proceed to the **Central Gate**, which is easier to find.

(Sakurabashi Gate looks closer to the bus stop on the map, but many people find it hard to find.)