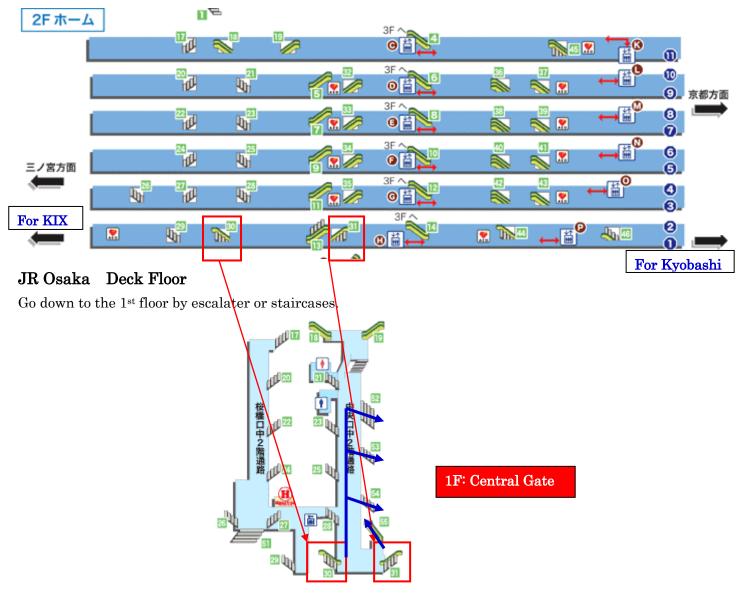

## JR Osaka 2 F

Train platform is on the  $2^{nd}$  floor.

Trains from KIX are arriving at the Track No.2.

Please go down to the 1F through the deck floor using the marked escalators.