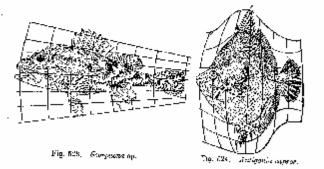

<sup>56</sup> on 521-523 4 base represented motion series of Assoribo-<sup>56</sup> hos, not very distantly related to the foregoing. If we

#### XVII] THE COMPARISON OF RELATED FORMS ION

s'art this cories with the figure of Polyprism, in Fig. 531, we see that the emistives of *Pseudoparamathus* (Fig. 522) and of *Belevies* or *Rempana* (Fig. 528) are easily derived by substituting a gratem

of triangular, or valial, containates for the retaingular occur which we had inscribed *Polyprim.* The very curious fish *Antigenia curves*, an oceanic velative of our own boar-fish, reaforms closely to the peculiar deformation represented in **W**ig. 524.