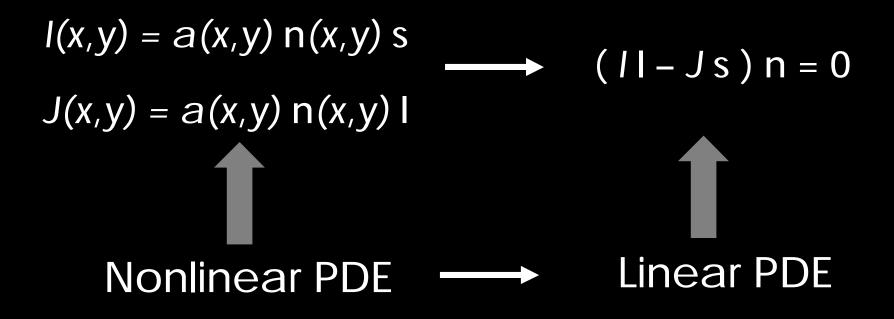

### Can Any Two Images Arise from a Single Surface?

## The Surface PDE

### Non-Existence Theorem for Illumination Invariants

#### Illumination invariants for 3-D objects do not exist.

This result does not ignore attached and cast shadows, as well as surface interreflection.

[Chen, Belhumeur, and Jacobs 2000]