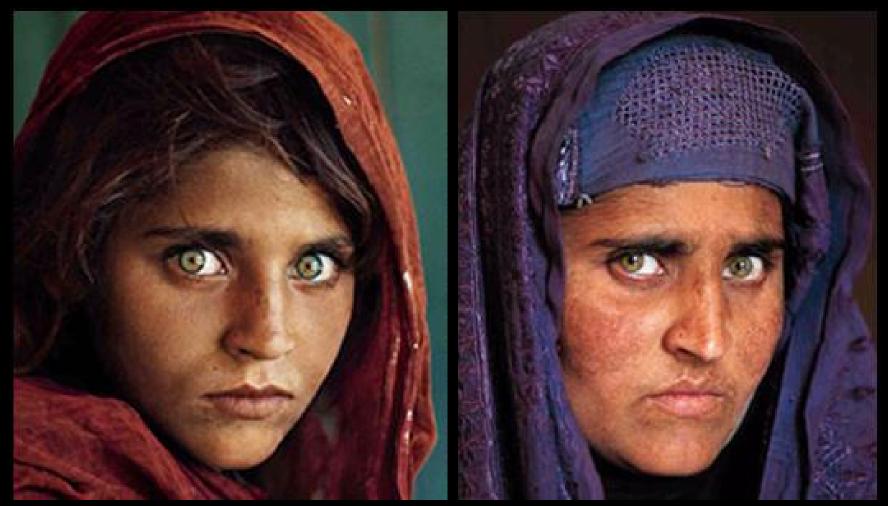

uliar deformation represented in **W**ig. 524.



45g. 525 is a common, typical *Division* or paragine-lich, and in Fig. 526 I have definered its varied coordinates into a system of concentric circles, and its invisiontal coordinates into a system of curves which, approximately and provisionally, are made to resemble.

¢

### D'arcy Thompson, "On Growth and Form" (1917)



### D'arcy Thompson, "On Growth and Form" (1917)



## But what if we could ....?

#### From a single image

- Novel views
- Novel expressions
- Synthesis of siblings
- Change of illumination
- Variations of body weight



### **Building a Morphable Face Model**



### 3-D Morphaple Models: Semi-Automatic



## **Building Morphable Face Models**



## Fitting Morphable Face Models



# National Geographic 1984 and 2002



## Identity Confirmed by IRIS









#### [Daugman 2002]