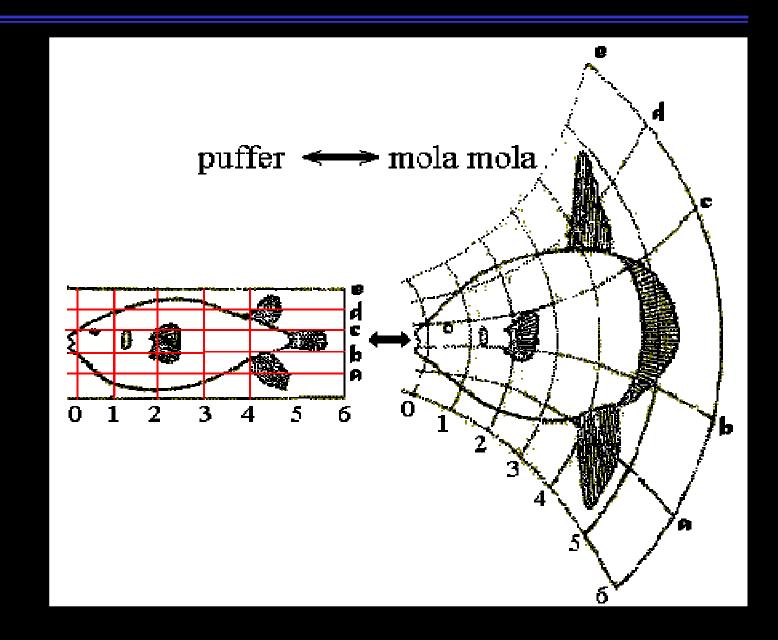

#### 1062 THE THRORY OF TRANSFORMATIONS (no.

which lowells are subject (as we have some on p. 611) as the result of shearing starsons in the solid rock.

Fig. 619 is an outline diagram of a typical Second fish. Let us defore its readinear coordinates into a system of (opproximately) coard circles, as in  $W_{\rm cl}$ , 520, and then filling into the new system.

Р 5. 518. – былгоздуг оборбану, –

space by space and point by point, our former diagram of *Second*, we obtain a very good multice of an allied fish, belonging to a neighbouring tamily, of the genus *Poonconthuy*. This case is all the more interesting, because upon the body of num *Poonconthus* there are striking colour bands, which correspond in direction very closely.

to the lines of our new ourved ordinates. In Sile manner, the stillmore bisarre outlines of other tables of the same family of Chastodonta will be found to correspond to very slight modifications of similar combinates; in other words, to small variations in the values of "constants of the coaxis" curves.