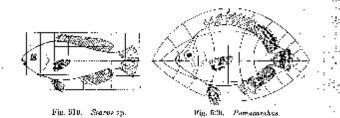

45g. 525 is a common, typical *Division* or paragine-lich, and in Fig. 526 I have definered its varied coordinates into a system of concentric circles, and its invisiontal coordinates into a system of curves which, approximately and provisionally, are made to resemble.

¢