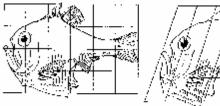

#### 1062 THE THRORY OF TRANSFORMATIONS (no.

which lowells are subject (as we have some on p. 611) as the result of shearing starsons in the solid rock.

Fig. 619 is an outline diagram of a typical Second fish. Let us defore its readinear coordinates into a system of (opproximately) coard circles, as in  $W_{\rm cl}$ , 520, and then filling into the new system.

Р 5. 518. – былгоздуг оборбану, –

space by space and point by point, our former diagram of *Second*, we obtain a very good multice of an allied fish, belonging to a neighbouring tamily, of the genus *Poonconthuy*. This case is all the more interesting, because upon the body of num *Poonconthus* there are striking colour bands, which correspond in direction very closely.

to the lines of our new ourved ordinates. In Sile manner, the stillmore bisarre outlines of other tables of the same family of Chastodonta will be found to correspond to very slight modifications of similar combinates; in other words, to small variations in the values of "constants of the coaxis" curves.