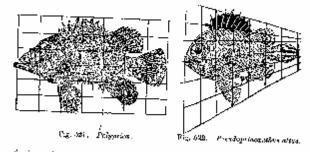

#### XVII] THE COMPARISON OF RELATED FORMS ION

s'art this cories with the figure of Polyprism, in Fig. 531, we see that the emistives of *Pseudoparamathus* (Fig. 522) and of *Belevies* or *Rempana* (Fig. 528) are easily derived by substituting a gratem

of triangular, or valial, containates for the retaingular occur which we had inscribed *Polyprim.* The very curious fish *Antigenia curves*, an oceanic velative of our own boar-fish, reaforms closely to the peculiar deformation represented in **W**ig. 524.