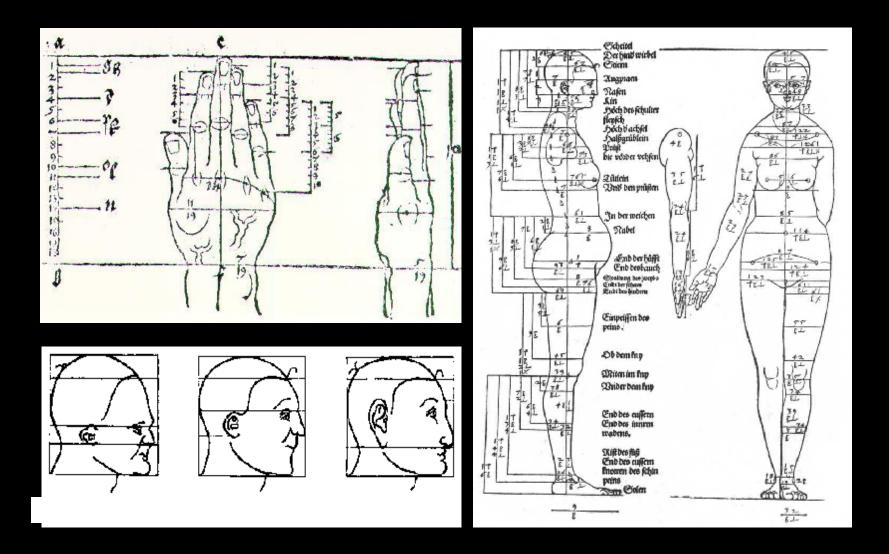

## A Step Back in Time

#### Albrecht Dürer, "Four Books on Human Proportion" (1528)

#### D'arcy Thompson, "On Growth and Form" (1917)