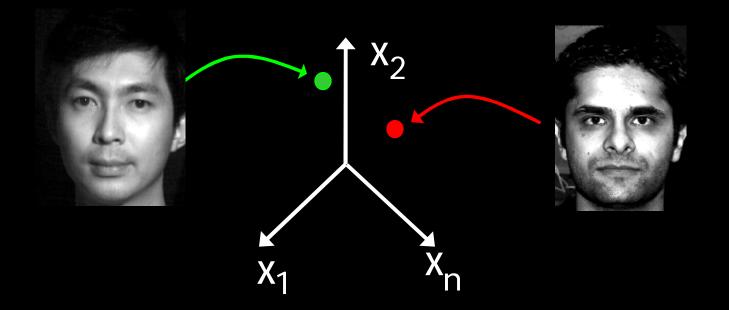

# Images as Points in Euclidean Space

- Let an n-pixel image to be a point in an n-D space, x  $\hat{I}$  R<sup>n</sup>.
- Each pixel value is a coordinate of x.