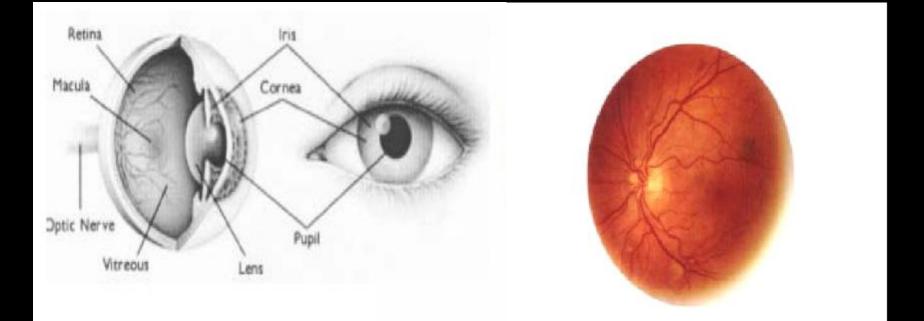

# WELCOME TO THE NAE US FRONTIERS OF ENGINEERING SYMPOSIUM 2005

# **Ongoing Challenges in Face Recognition**

Peter Belhumeur

Columbia University New York City

# How are people identified?

People are identified by three basic means:

- Something they have (identity document or token)
- Something they know (password, PIN)
- Something they are (human body)



# Retina



### Every eye has its own totally unique pattern of blood vessels.

# Hand



# Fingerprint

| MILLUHAN                                                                                                         | JUNS-UEM                          | LEAVE THIS SPACE BLANK          | INVESTIGATIONS-DEM