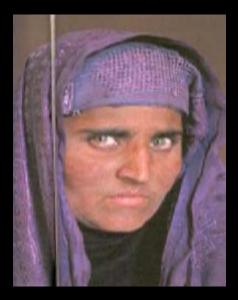

W**ig. 524.



45g. 525 is a common, typical *Division* or paragine-lich, and in Fig. 526 I have definered its varied coordinates into a system of concentric circles, and its invisiontal coordinates into a system of curves which, approximately and provisionally, are made to resemble.

¢

### D'arcy Thompson, "On Growth and Form" (1917)



### D'arcy Thompson, "On Growth and Form" (1917)



## But what if we could ....?

#### From a single image

- Novel views
- Novel expressions
- Synthesis of siblings
- Change of illumination
- Variations of body weight



### **Building a Morphable Face Model**



### 3-D Morphaple Models: Semi-Automatic



## **Building Morphable Face Models**



## Fitting Morphable Face Models



# National Geographic 1984 and 2002



## Identity Confirmed by IRIS









#### [Daugman 2002]