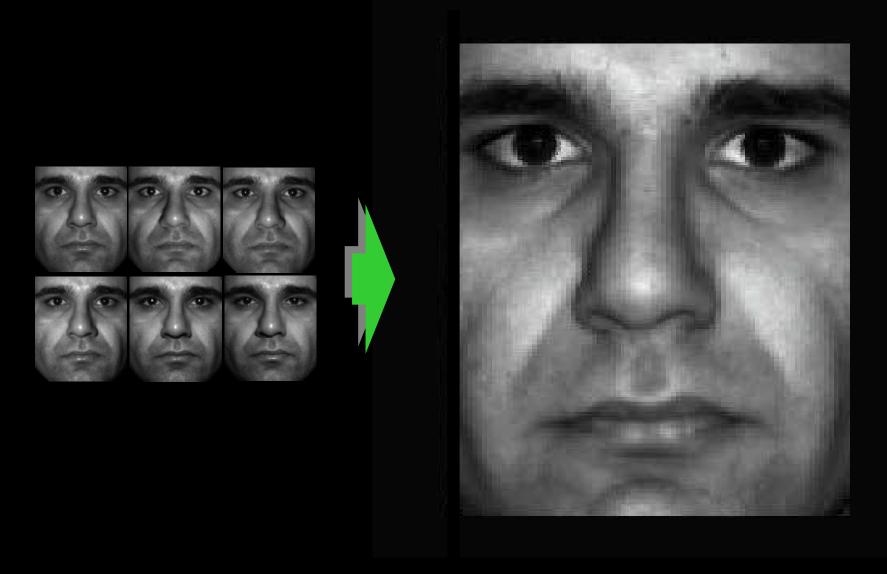

# Image Variability: From Few to Many

[Georghiades, Belhumeur, and Kriegman 1999]