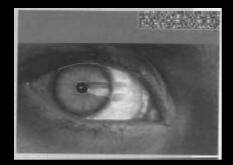

*ig. 524.



45g. 525 is a common, typical *Division* or paragine-lich, and in Fig. 526 I have definered its varied coordinates into a system of concentric circles, and its invisiontal coordinates into a system of curves which, approximately and provisionally, are made to resemble.

¢

### D'arcy Thompson, "On Growth and Form" (1917)



### D'arcy Thompson, "On Growth and Form" (1917)



## But what if we could ....?

#### From a single image

- Novel views
- Novel expressions
- Synthesis of siblings
- Change of illumination
- Variations of body weight



### **Building a Morphable Face Model**



### 3-D Morphaple Models: Semi-Automatic



## **Building Morphable Face Models**



## Fitting Morphable Face Models



# National Geographic 1984 and 2002



## Identity Confirmed by IRIS









#### [Daugman 2002]