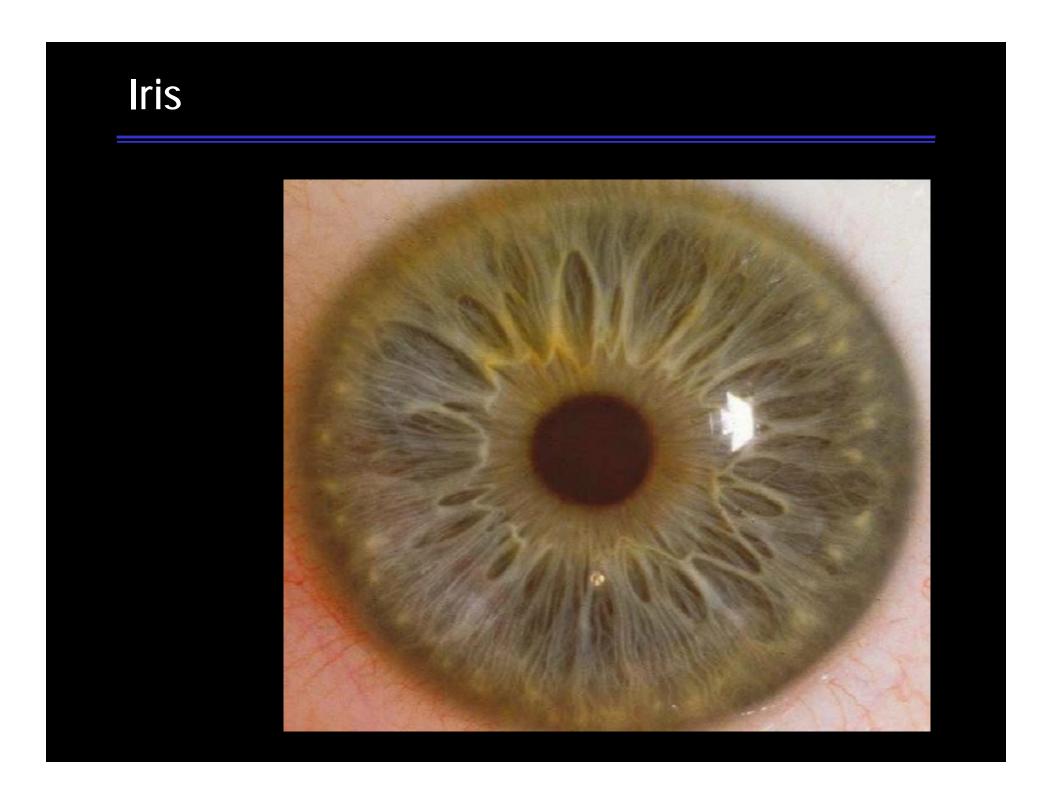

# WELCOME TO THE NAE US FRONTIERS OF ENGINEERING SYMPOSIUM 2005

# **Ongoing Challenges in Face Recognition**

Peter Belhumeur

Columbia University New York City

# How are people identified?

People are identified by three basic means:

- Something they have (identity document or token)
- Something they know (password, PIN)
- Something they are (human body)



# Retina



### Every eye has its own totally unique pattern of blood vessels.

# Hand



# Fingerprint

| MILLUHAN                                                                                                         | JUNS-UEM                          | LEAVE THIS SPACE BLANK          | INVESTIGATIONS-DEM