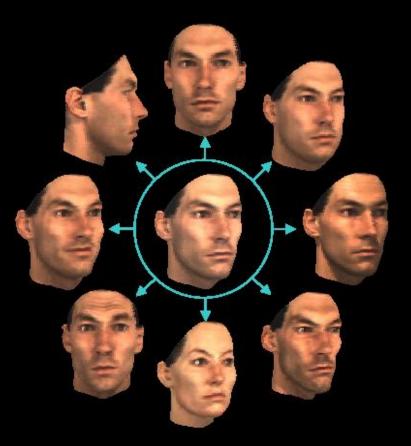

ngular, or valial, containates for the retaingular occur which we had inscribed *Polyprim.* The very curious fish *Antigenia curves*, an oceanic velative of our own boar-fish, reaforms closely to the peculiar deformation represented in **W**ig. 524.



45g. 525 is a common, typical *Division* or paragine-lich, and in Fig. 526 I have definered its varied coordinates into a system of concentric circles, and its invisiontal coordinates into a system of curves which, approximately and provisionally, are made to resemble.

¢

### D'arcy Thompson, "On Growth and Form" (1917)



### D'arcy Thompson, "On Growth and Form" (1917)



## But what if we could ....?

#### From a single image

- Novel views
- Novel expressions
- Synthesis of siblings
- Change of illumination
- Variations of body weight



### **Building a Morphable Face Model**



### 3-D Morphaple Models: Semi-Automatic



## **Building Morphable Face Models**



## Fitting Morphable Face Models



# National Geographic 1984 and 2002



## Identity Confirmed by IRIS









#### [Daugman 2002]