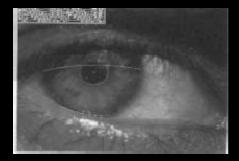

g. 524.



45g. 525 is a common, typical *Division* or paragine-lich, and in Fig. 526 I have definered its varied coordinates into a system of concentric circles, and its invisiontal coordinates into a system of curves which, approximately and provisionally, are made to resemble.

¢

### D'arcy Thompson, "On Growth and Form" (1917)



### D'arcy Thompson, "On Growth and Form" (1917)



## But what if we could ....?

#### From a single image

- Novel views
- Novel expressions
- Synthesis of siblings
- Change of illumination
- Variations of body weight



### **Building a Morphable Face Model**



### 3-D Morphaple Models: Semi-Automatic



## **Building Morphable Face Models**



## Fitting Morphable Face Models



# National Geographic 1984 and 2002



## Identity Confirmed by IRIS









#### [Daugman 2002]